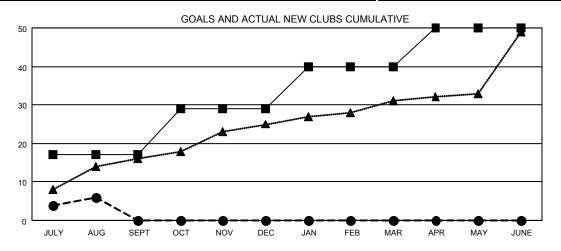

## GMT MONTHLY MEMBERSHIP PROGRESS REPORT

Results as of: 8/31/2019

Multiple District 318

**LOCATION: INDIA** 

GMT CA 6

**OPEN** 

|               | Club          | s         |               | Members               |                           |                         |                                                    |  |
|---------------|---------------|-----------|---------------|-----------------------|---------------------------|-------------------------|----------------------------------------------------|--|
|               | RESULTS FOR   | 2019-2020 |               | RESULTS FOR 2019-2020 |                           |                         |                                                    |  |
| QUARTER       | NEW CLUB GOAL | NEW CLUBS | DROPPED CLUBS | QUARTER               | MEMBER GROWTH NET<br>GOAL | MEMBER GROWTH<br>ACTUAL | DROPPED<br>MEMBERS ACTUAL<br>(including transfers) |  |
| JULY/AUG/SEPT | 17            | 6         | 4             | JULY/AUG/SEPT         | 485                       | 538                     | 561                                                |  |
| OCT/NOV/DEC   | 12            | 0         | 0             | OCT/NOV/DEC           | 480                       | 0                       | 0                                                  |  |
| JAN/FEB/MAR   | 11            | 0         | 0             | JAN/FEB/MAR           | 385                       | 0                       | 0                                                  |  |
| APR/MAY/JUNE  | 10            | 0         | 0             | APR/MAY/JUNE          | 325                       | 0                       | 0                                                  |  |