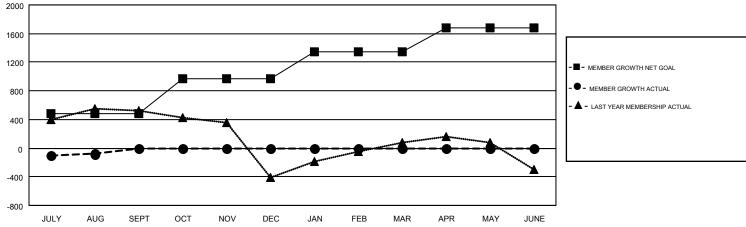

## GMT MONTHLY MEMBERSHIP PROGRESS REPORT

Results as of: 8/31/2019

Multiple District 318

**LOCATION: INDIA** 

GMT CA 6

**OPEN** 

|               | Club          | s         |               | Members               |                           |                         |                                                    |  |
|---------------|---------------|-----------|---------------|-----------------------|---------------------------|-------------------------|----------------------------------------------------|--|
|               | RESULTS FOR   | 2019-2020 |               | RESULTS FOR 2019-2020 |                           |                         |                                                    |  |
| QUARTER       | NEW CLUB GOAL | NEW CLUBS | DROPPED CLUBS | QUARTER               | MEMBER GROWTH NET<br>GOAL | MEMBER GROWTH<br>ACTUAL | DROPPED<br>MEMBERS ACTUAL<br>(including transfers) |  |
| JULY/AUG/SEPT | 17            | 6         | 4             | JULY/AUG/SEPT         | 485                       | 538                     | 561                                                |  |
| OCT/NOV/DEC   | 12            | 0         | 0             | OCT/NOV/DEC           | 480                       | 0                       | 0                                                  |  |
| JAN/FEB/MAR   | 11            | 0         | 0             | JAN/FEB/MAR           | 385                       | 0                       | 0                                                  |  |
| APR/MAY/JUNE  | 10            | 0         | 0             | APR/MAY/JUNE          | 325                       | 0                       | 0                                                  |  |